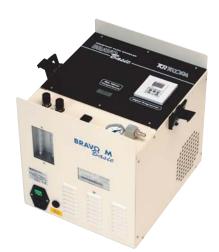

## **Main Characteristics:**

- Wide flow rate range
- Pulsation free linearized flow
- Built-in dry gas meter
- Weekly based programmer
- Manual start button
- Digital thermometer

For more than 20 years "Bravo" has been synonym of the secure, precise and entrusted sampler. Bravo Basic is the economic and practical version of the portable constant flow rate samplers that are suitable for dust and gas sampling either in stack or in ambient.

It is equipped with an LCD type weekly based timer, allowing to turn the pump on and off.

A digital thermometer shows the measured temperature of the gas at the dry gas meter.

The sampled flow rate is set and read through two rotameters.

A panel position vacuum meter gives the pressure drop reading of the connected device, and permits to leak test the sampling line. With Bravo Basic, three different pump types are available: two "rotary vane" and a "membrane" pump. Ed. 0 02/04 - Technical specifications may change without previous warning